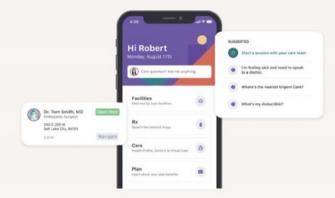

#### **Angle Health CareTeam**

Angle does the heavy lifting so you don't have to. Members have access to resources and real-time chat with Angle's care team (a dedicated cadre of licensed nurses and healthcare professions to guide members through the entire care journey). Our care team helps you navigate the complex healthcare system with convenient and friendly human support so you don't have to bear all the burden.

#### **Member Services**

- Concierge service with a focus on making wellness easy.
- Expert counseling in navigating the ins and outs of our convoluted health system.
- Single touch-point solutions with an actual human on the other end.

#### **Clinical Management Services**

- 1 on 1 clinical support available via chat, email, & phone
- an on-call nurses available to field questions and provide expert clinical guidance through your wellness journey.

#### **Contact Us**

Phone: 855-937-1855 | E-mail: careteam@anglehealth.com | Chat: Angle Health App