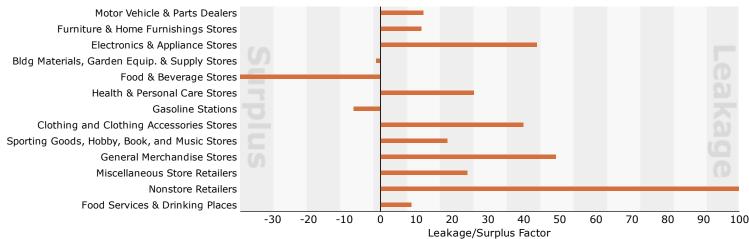

y Classification System (NAICS) to classify businesses by their primary type of economic activity. Retail establishments are classified into 27 industry groups in the Retail Trade sector, as well as four industry groups within the Food Services & Drinking Establishments subsector. For more information on the Retail MarketPlace data, please click the link below to view the Methodology Statement. http://www.esri.com/library/whitepapers/pdfs/esri-data-retail-marketplace.pdf

Source: Esri and Infogroup. Esri 2019 Updated Demographics. Esri 2017 Retail MarketPlace. Copyright 2019 Esri. Copyright 2017 Infogroup, Inc. All rights reserved.

Page 1 of 2



## Retail MarketPlace Profile

Ring: 12 Miles radii

Latitude: 28.027 Longitude: -97.084

## 2017 Leakage/Surplus Factor by Industry Subsector



## 2017 Leakage/Surplus Factor by Industry Group



Source: Esri and Infogroup. Esri 2019 Updated Demographics. Esri 2017 Retail MarketPlace. Copyright 2019 Esri. Copyright 2017 Infogroup, Inc. All rights reserved.

©2019 Esri Page 2 of 2