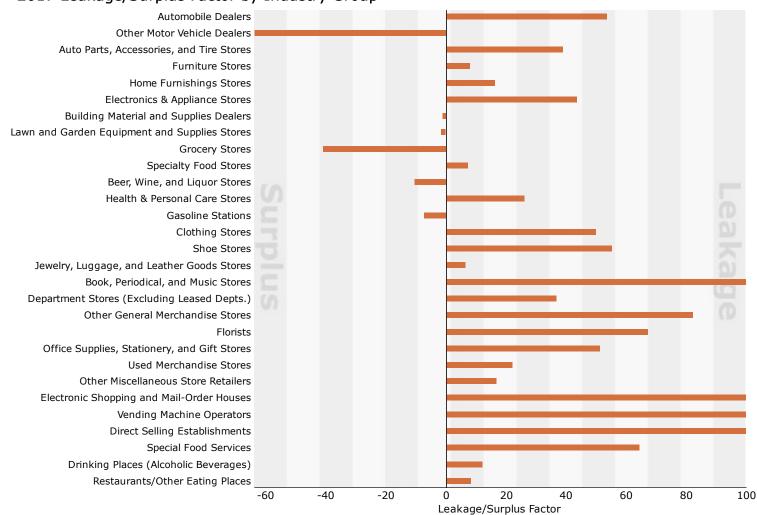

es by their primary type of economic activity. Retail establishments are classified into 27 industry groups in the Retail Trade sector, as well as four industry groups within the Food Services & Drinking Establishments subsector. For more information on the Retail MarketPlace data, please click the link below to view the Methodology Statement. http://www.esri.com/library/whitepapers/pdfs/esri-data-retail-marketplace.pdf

Source: Esri and Infogroup. Esri 2019 Updated Demographics. Esri 2017 Retail MarketPlace. Copyright 2019 Esri. Copyright 2017 Infogroup, Inc. All rights reserved.

Page 1 of 2



## Retail MarketPlace Profile

Ring: 12 Miles radii

Latitude: 28.027 Longitude: -97.084

## 2017 Leakage/Surplus Factor by Industry Subsector



## 2017 Leakage/Surplus Factor by Industry Group



Source: Esri and Infogroup. Esri 2019 Updated Demographics. Esri 2017 Retail MarketPlace. Copyright 2019 Esri. Copyright 2017 Infogroup, Inc. All rights reserved.

©2019 Esri Page 2 of 2