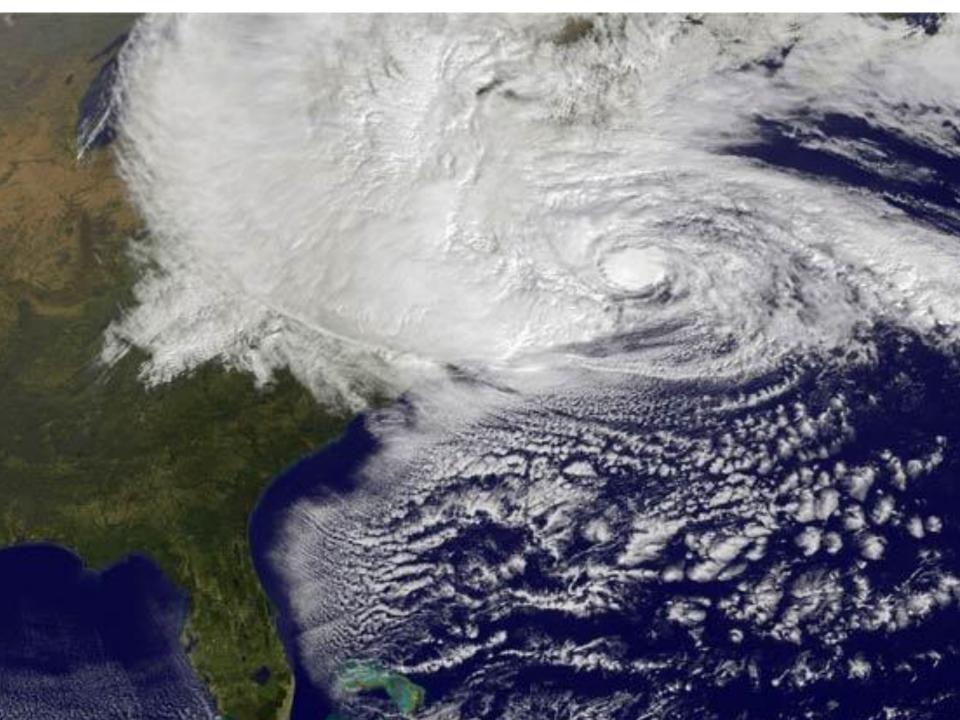

#### Legend

Live Oak Peninsula Flood Zone Map v.2

Legend

#### Live Oak Peninsula Parcel Layer Floodplain Layer

Live Oak Peninsula Storm Surge Depth Hurricane Category 1 (74-95 mph)

Surge Depth plus SLR

Live Oak Peninsula Storm Surge Depth Hurricane Category 3 (111-129 mph)

Live Oak Peninsula Storm Surge Depth Hurricane Category 5 (157+ mph)

Live Oak Peninsula Storm Surge Depth Hurricane Category 5 Sea Level Rise 1 ft (157+ mph)

Surge and SLR Surge Depth plus SLR

Live Oak Peninsula Storm Surge Depth Hurricane Category 5 Sea Level Rise 3 ft (157+ mph)

Surge and SLR Surge Depth plus SLR

- 1. Case Study IKEA and Fairway
  - The Resilience Dividend
- 2. Disaster Risk in Rockport-Fulton
- 3. Business Continuity Planning