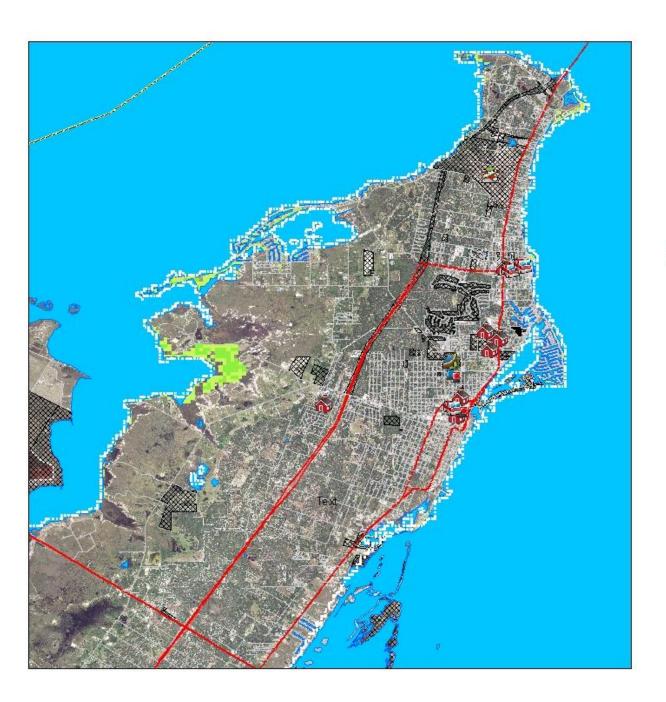

#### Live Oak Peninsula Parcel Layer Floodplain Layer

Live Oak Peninsula Storm Surge Depth Hurricane Category 1 (74-95 mph)

Surge Depth plus SLR

Live Oak Peninsula Storm Surge Depth Hurricane Category 3 (111-129 mph)

Live Oak Peninsula Storm Surge Depth Hurricane Category 5 (157+ mph)

Live Oak Peninsula Storm Surge Depth Hurricane Category 5 Sea Level Rise 1 ft (157+ mph)

Surge and SLR Surge Depth plus SLR

Live Oak Peninsula Storm Surge Depth Hurricane Category 5 Sea Level Rise 3 ft (157+ mph)

Surge and SLR Surge Depth plus SLR

- 1. Case Study IKEA and Fairway
  - The Resilience Dividend
- 2. Disaster Risk in Rockport-Fulton
- 3. Business Continuity Planning