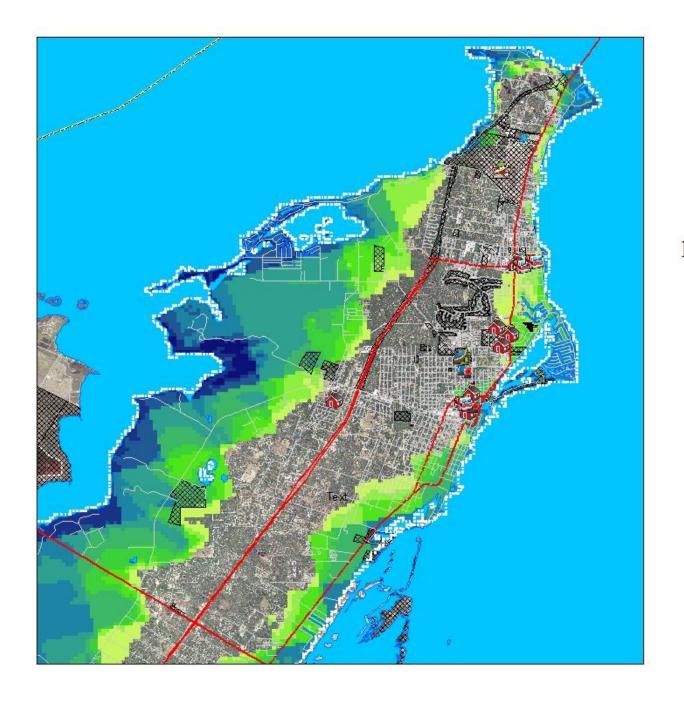

#### Legend

Live Oak Peninsula Flood Zone Map v.2

Legend

#### Live Oak Peninsula Parcel Layer Floodplain Layer

Live Oak Peninsula Storm Surge Depth Hurricane Category 1 (74-95 mph)

Surge Depth plus SLR

Live Oak Peninsula Storm Surge Depth Hurricane Category 3 (111-129 mph)

Live Oak Peninsula Storm Surge Depth Hurricane Category 5 (157+ mph)

Live Oak Peninsula Storm Surge Depth Hurricane Category 5 Sea Level Rise 1 ft (157+ mph)

Surge and SLR Surge Depth plus SLR

Live Oak Peninsula Storm Surge Depth Hurricane Category 5 Sea Level Rise 3 ft (157+ mph)