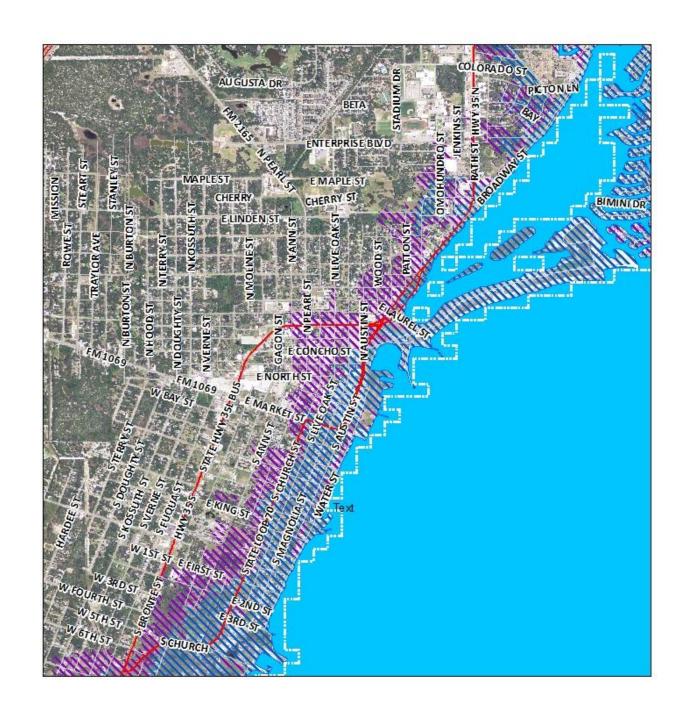

#### Legend

Live Oak Peninsula Flood Zone Map v.2

Legend

#### Live Oak Peninsula Parcel Layer Floodplain Layer

Live Oak Peninsula Storm Surge Depth Hurricane Category 1 (74-95 mph)

Surge Depth plus SLR

Live Oak Peninsula Storm Surge Depth Hurricane Category 3 (111-129 mph)