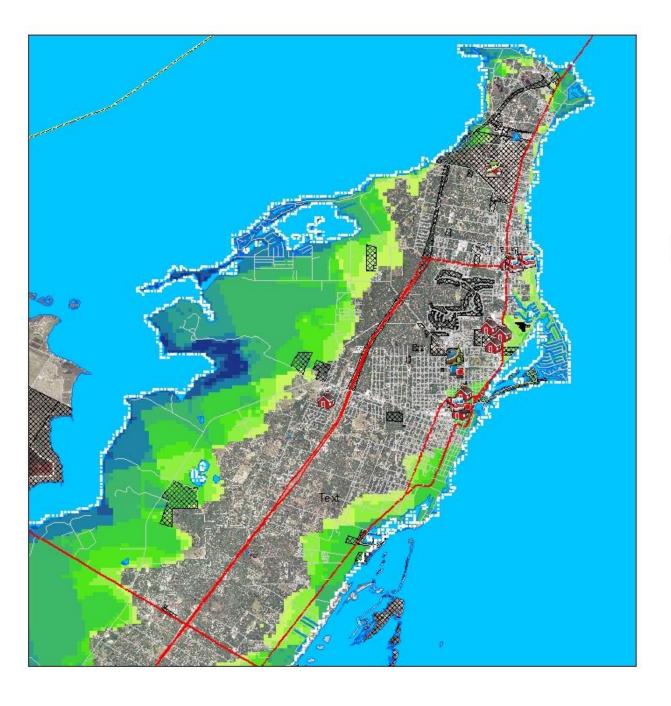

#### Live Oak Peninsula Parcel Layer Floodplain Layer

Live Oak Peninsula Storm Surge Depth Hurricane Category 1 (74-95 mph)

Surge Depth plus SLR

Live Oak Peninsula Storm Surge Depth Hurricane Category 3 (111-129 mph)

Live Oak Peninsula Storm Surge Depth Hurricane Category 5 (157+ mph)

Live Oak Peninsula Storm Surge Depth Hurricane Category 5 Sea Level Rise 1 ft (157+ mph)

Surge and SLR Surge Depth plus SLR

Live Oak Peninsula Storm Surge Depth Hurricane Category 5 Sea Level Rise 3 ft (157+ mph)