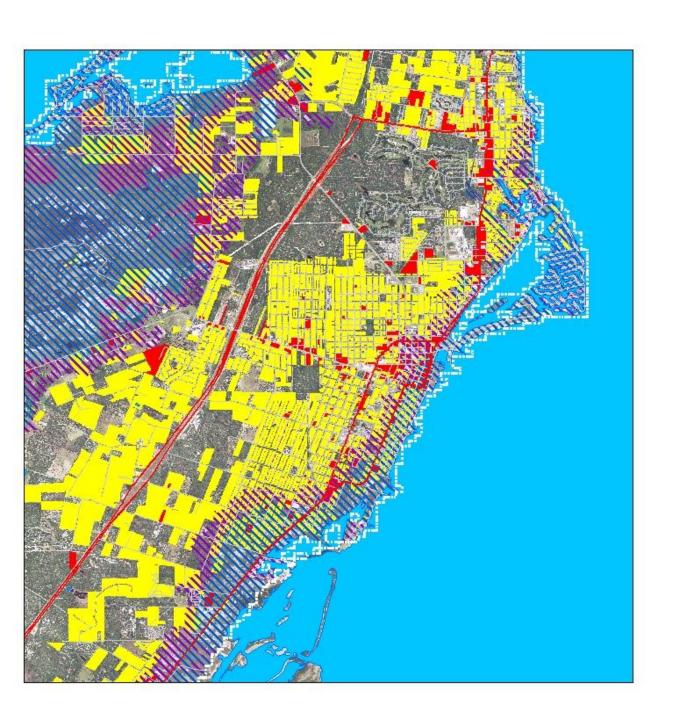

#### Live Oak Peninsula Parcel Layer Floodplain Layer

Live Oak Peninsula Storm Surge Depth Hurricane Category 1 (74-95 mph)

Surge Depth plus SLR

Live Oak Peninsula Storm Surge Depth Hurricane Category 3 (111-129 mph)

Live Oak Peninsula Storm Surge Depth Hurricane Category 5 (157+ mph)

Live Oak Peninsula Storm Surge Depth Hurricane Category 5 Sea Level Rise 1 ft (157+ mph)

Surge and SLR Surge Depth plus SLR

Live Oak Peninsula Storm Surge Depth Hurricane Category 5 Sea Level Rise 3 ft (157+ mph)