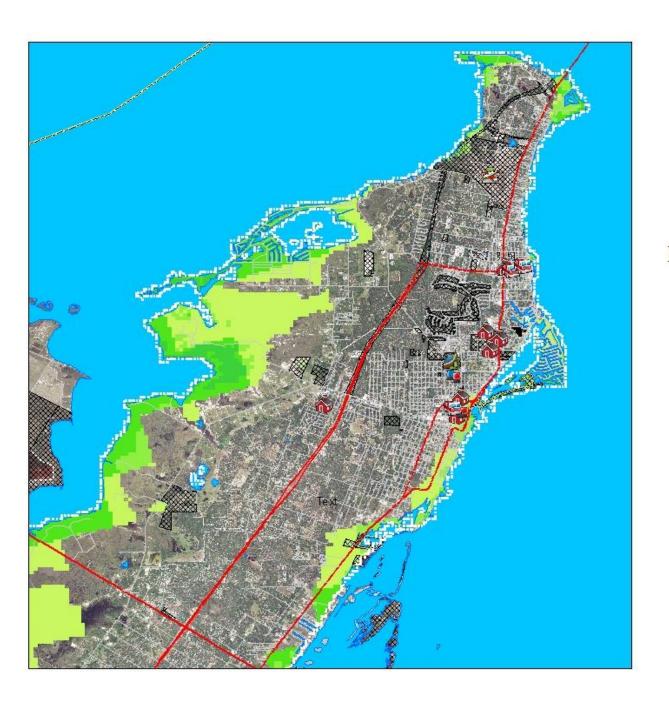

#### Live Oak Peninsula Parcel Layer Floodplain Layer

Live Oak Peninsula Storm Surge Depth Hurricane Category 1 (74-95 mph)

Surge Depth plus SLR

Live Oak Peninsula Storm Surge Depth Hurricane Category 3 (111-129 mph)

Live Oak Peninsula Storm Surge Depth Hurricane Category 5 (157+ mph)

Live Oak Peninsula Storm Surge Depth Hurricane Category 5 Sea Level Rise 1 ft (157+ mph)

Surge and SLR Surge Depth plus SLR

Live Oak Peninsula Storm Surge Depth Hurricane Category 5 Sea Level Rise 3 ft (157+ mph)

Surge and SLR Surge Depth plus SLR

- 1. Case Study IKEA and Fairway
  - The Resilience Dividend
- 2. Disaster Risk in Rockport-Fulton
- 3. Business Continuity Planning